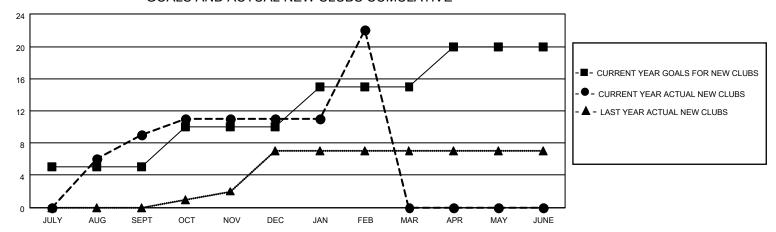

## GOALS AND ACTUAL NEW CLUBS CUMULATIVE

## MONTHLY MEMBERSHIP PROGRESS REPORT

LOCATION INDIA District 3233G1 Results as of: 2/28/2022

| Clubs RESULTS FOR 2021-2022 |   |    |    | Members RESULTS FOR 2021-2022 |    |     |     |
|-----------------------------|---|----|----|-------------------------------|----|-----|-----|
|                             |   |    |    |                               |    |     |     |
| JULY/AUG/SEPT               | 5 | 9  | 13 | JULY/AUG/SEPT                 | 25 | 312 | 230 |
| OCT/NOV/DEC                 | 5 | 2  | 9  | OCT/NOV/DEC                   | 25 | 168 | 157 |
| JAN/FEB/MAR                 | 5 | 11 | 3  | JAN/FEB/MAR                   | 25 | 321 | 50  |
| APR/MAY/JUNE                | 5 | 0  | 0  | APR/MAY/JUNE                  | 0  | 0   | 0   |