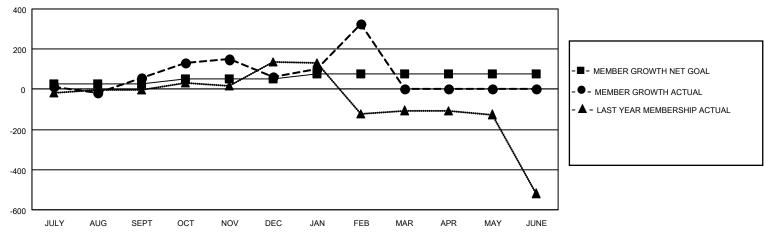

## GOALS AND ACTUAL MEMBERS CUMULATIVE

| DROPPED CLUBS: 25 |     | 71 CLUBS OF 226 ADDED 1 OR<br>MORE NEW MEMBERS | GENDER DISTRIBUTION                   |                |  |
|-------------------|-----|------------------------------------------------|---------------------------------------|----------------|--|
|                   |     | MORE NEW MEMBERS                               | MALE                                  | 2,208 (59.12%) |  |
|                   |     |                                                | FEMALE 1,527 (40.88%)                 |                |  |
| DROPPED MEMBERS   |     |                                                | NON BINARY                            | 0 (0.00%)      |  |
|                   |     |                                                | PREFER NOT TO ANSWER                  | 0 (0.00%)      |  |
| DECEASED          | 4   |                                                |                                       |                |  |
| CLUB CANCELLED    | 303 | CLICK HERE FOR CUMULATIVE                      | TOTAL FAMILY UNIT MEMBERS 1,800       |                |  |
| OTHER             | 130 | MEMBERSHIP DATA                                |                                       |                |  |
| TOTAL             | 437 |                                                | FAMILY MEMBERS PAYING HALF DUES 1,041 |                |  |
|                   |     |                                                |                                       |                |  |

## MONTHLY MEMBERSHIP PROGRESS REPORT

LOCATION INDIA District 3233G1 Results as of: 2/28/2022

| Clubs RESULTS FOR 2021-2022 |   |    |    | Members RESULTS FOR 2021-2022 |    |     |     |
|-----------------------------|---|----|----|-------------------------------|----|-----|-----|
|                             |   |    |    |                               |    |     |     |
| JULY/AUG/SEPT               | 5 | 9  | 13 | JULY/AUG/SEPT                 | 25 | 312 | 230 |
| OCT/NOV/DEC                 | 5 | 2  | 9  | OCT/NOV/DEC                   | 25 | 168 | 157 |
| JAN/FEB/MAR                 | 5 | 11 | 3  | JAN/FEB/MAR                   | 25 | 321 | 50  |
| APR/MAY/JUNE                | 5 | 0  | 0  | APR/MAY/JUNE                  | 0  | 0   | 0   |